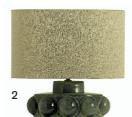

2 / Eucalyptus light by Porta Romana Dimensions: 52.5cm x 40.6cm. €1,218.

3 / Chair by Bilou Bilou Design: Romeo Sozzi. Dimensions: 45cm x 54.5cm x 93.5cm. Completely covered in red velvet.

4 / Dining table by Bassano Design: Romeo Sozzi. Dimensions: 180cm x 74cm. Bronze base with silver-brushed ancient oak.