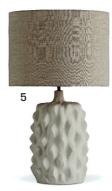

5 / Lamp by Baobab Chalk from Porta Romana Dimensions: 67.8cm x 40.6cm. €1,238.40.

6 / Cabinet by Berhardt Dimensions: 183cm x 48cm x 86cm. Composed of nickel, copper and zinc. €10,450.