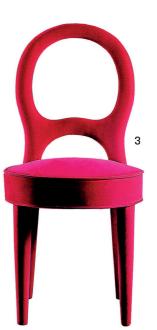

2 / Eucalyptus light by Porta Romana Dimensions: 52.5cm x 40.6cm. €1,218.

3 / Chair by Bilou Bilou Design: Romeo Sozzi. Dimensions: 45cm x 54.5cm x 93.5cm. Completely covered in red velvet.

4 / Dining table by Bassano Design: Romeo Sozzi. Dimensions: 180cm x 74cm. Bronze base with silver-brushed ancient oak.