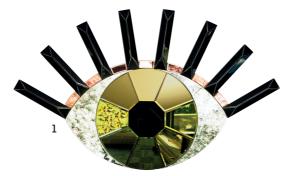

2 / Eucalyptus light by Porta Romana Dimensions: 52.5cm x 40.6cm. €1,218.

3 / Chair by Bilou Bilou Design: Romeo Sozzi. Dimensions: 45cm x 54.5cm x 93.5cm. Completely covered in red velvet.

4 / Dining table by Bassano Design: Romeo Sozzi. Dimensions: 180cm x 74cm. Bronze base with silver-brushed ancient oak.