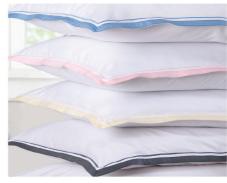

#### 300 THREAD BOLOGNE SATEEN BED LINEN

Woven and handfinished in Portugal with coloured appliqué and a one row cord. 100% cotton sateen, 300 threads per square inch, available in White with Blue, Pink, Cream, Grey, Burgundy or Navy blue trim. From €20.45