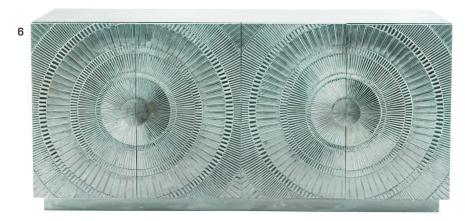

5 / Lamp by Baobab Chalk from Porta Romana Dimensions: 67.8cm x 40.6cm. €1,238.40.

6 / Cabinet by Berhardt Dimensions: 183cm x 48cm x 86cm. Composed of nickel, copper and zinc. €10,450.